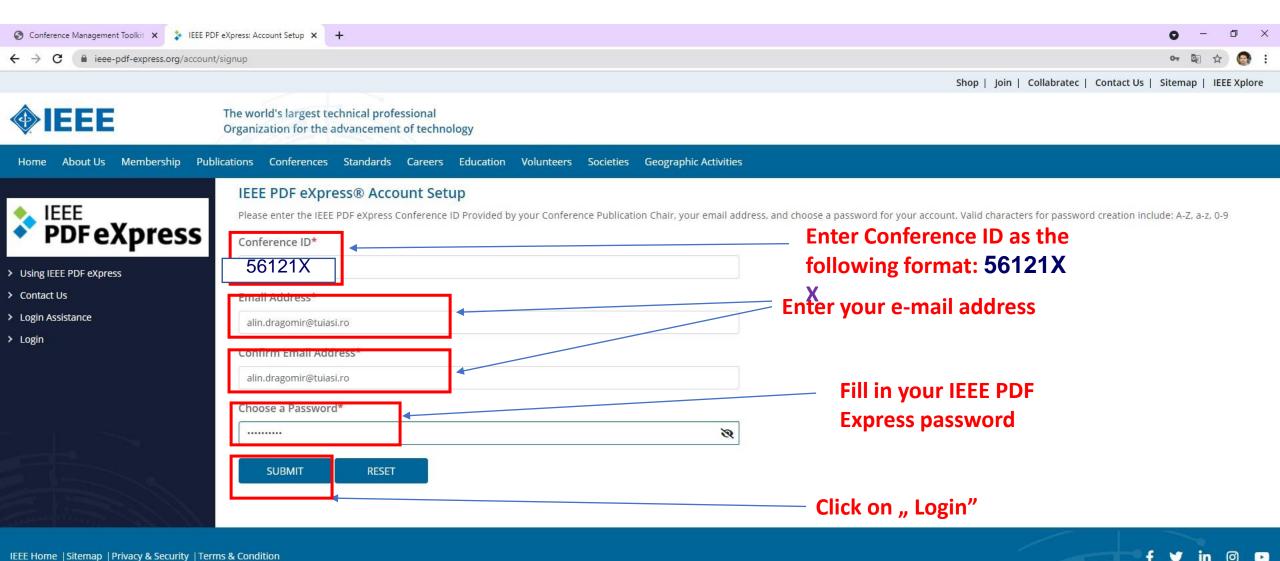

## Go to: <u>https://ieee-pdf-express.org</u> Create a new IEEE PDF eXpress account for the EPE2022 Conference

| S Conference Management Toolkit 🗙 🛟 IEEE PDF                                                     | eXpress: Login × +                                                                                                                                                                             | <b>o</b> – <i>d</i> ×                                          |
|--------------------------------------------------------------------------------------------------|------------------------------------------------------------------------------------------------------------------------------------------------------------------------------------------------|----------------------------------------------------------------|
| ← → C                                                                                            | ogin?ReturnUrl=%2F                                                                                                                                                                             | 🔤 🕁 😔 :                                                        |
|                                                                                                  |                                                                                                                                                                                                | Shop   Join   Collabratec   Contact Us   Sitemap   IEEE Xplore |
|                                                                                                  | The world's largest technical professional<br>Organization for the advancement of technology                                                                                                   |                                                                |
| Home About Us Membership Public                                                                  | cations Conferences Standards Careers Education Volunteers Societies Geographic Activities                                                                                                     |                                                                |
| <ul> <li>EEE PDF eXpress</li> <li>Contact Us</li> <li>Login Assistance</li> <li>Login</li> </ul> | IEEE PDF eXpress® Login Conference ID* Enter Conference ID Email Address* Enter email address Password* Enter password Forgot your password? LOGIN RESET Don't have an account? Create account | Click on " Create Account"                                     |
|                                                                                                  |                                                                                                                                                                                                |                                                                |