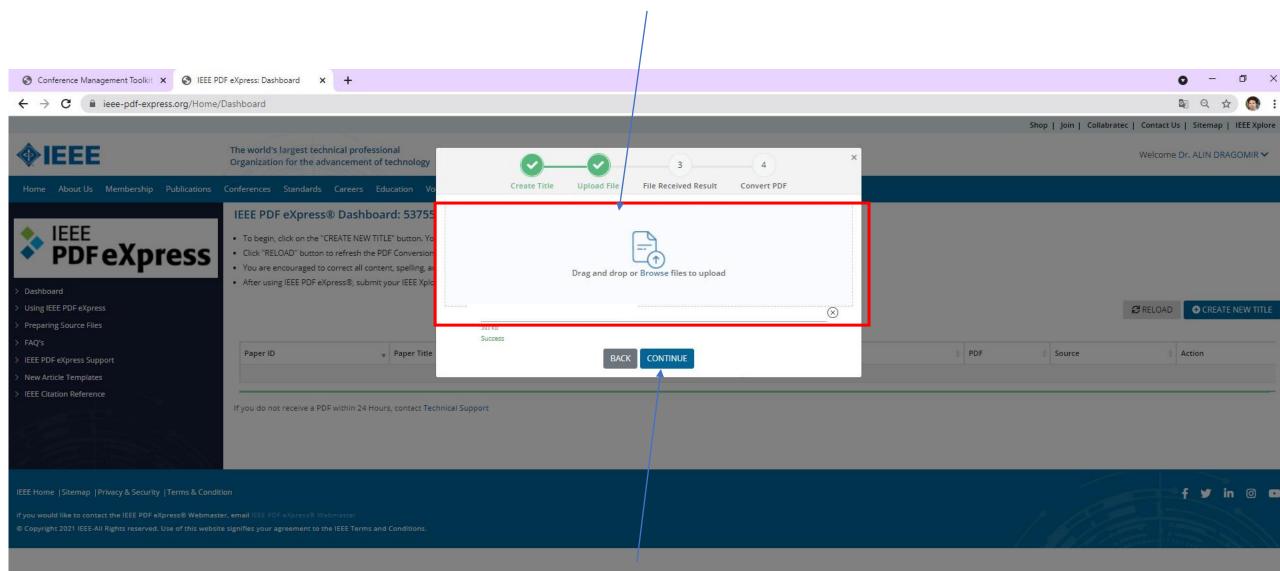

| on the "Cre     | eate new title | e" button |                               |                                           |       |

IEEE Home |Sitemap |Privacy & Security |Terms & Condition

if you would like to contact the IEEE PDF eXpress® Webmaster, email IEEE PDF eXpress® Webmaster

© Copyright 2021 IEEE-All Rights reserved. Use of this website signifies your agreement to the IEEE Terms and Conditions.



#### Fill-up with Paper Title



### **Click on "Continue"**

#### Upload the paper that you want to convert



## Click on "Continue"

# Check the paper that you want to convert

| S Conference Management Toolkit 🗙 S IEEE P                                                                                                                                           | DF eXpress: Dashboard × +                                                                                                                                                                                                                                                                                                                                     |                                                                                                                                                                                       |